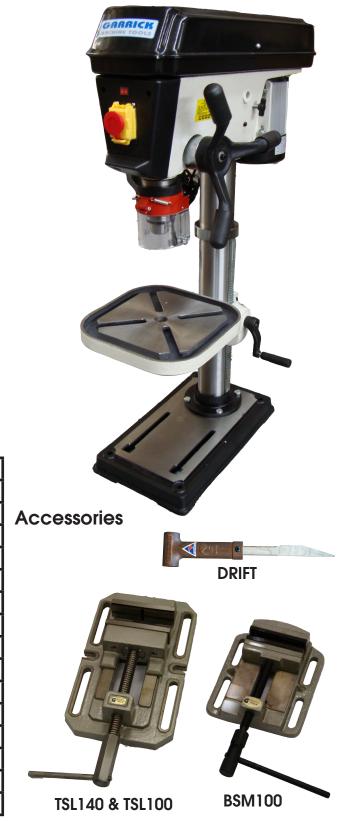

## 20mm Capacity Industrial Bench Drill

## **Features**

- Square table for larger work area, with 'T' slots for clamping.
- Table Tilt and rotate
- Solid one piece Cast Iron operating handle
- Safety cut-out switch on belt cover
- Safety Guard with flip-up cover over chuck.
- Emergency Stop Switch
- Heavy duty precision depth stop
- Quick actio belt tensioning
- Rack & pinion table height adjustment.
- Precision machined column & quill.
- Work light under head. (Bulb required)
- Powerful 240V Aluminium TEFC motor
- 'A' section Vee belts and pulleys.
- Includes Drill Chuck & Arbor, Chuck Key and Drill drift.

## **Specifications**

| MODEL                      | DB20            |
|----------------------------|-----------------|
| Туре                       | Bench           |
| Motor                      | 550W            |
| Max Drilling Capacity      | 20mm            |
| Chuck Size (mm)            | 3 - 16          |
| Swing (mm)                 | 356             |
| Spindle Taper              | MT2             |
| Spindle Travel (mm)        | 80              |
| No. of Speeds              | 12              |
| Speed Range (rpm)          | 120 - 2580      |
| Overall Height (mm)        | 1000            |
| Column Diameter (mm)       | 80              |
| Quill Diameter             | 52              |
| Table Dimensions (mm)      | 290 x 290       |
| Carton Dimensions          | 840 x 570 x 290 |
| Weight (kg) - Nett / Gross | 82 / 86         |